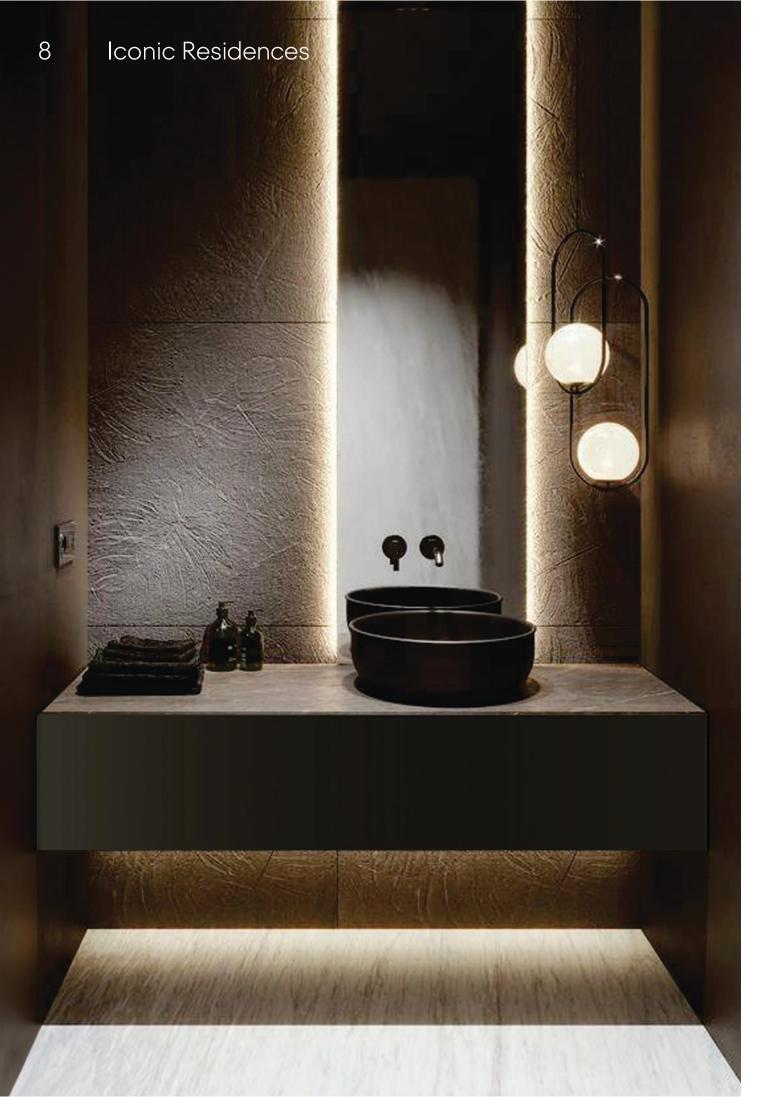

# MASTER BATHROOM

Ribbed glass shower doors

Full height porcelain wall tiles

Full height mirrors

Accent wall tile at shower

Stone wall and floor finish

Champagne metal finish