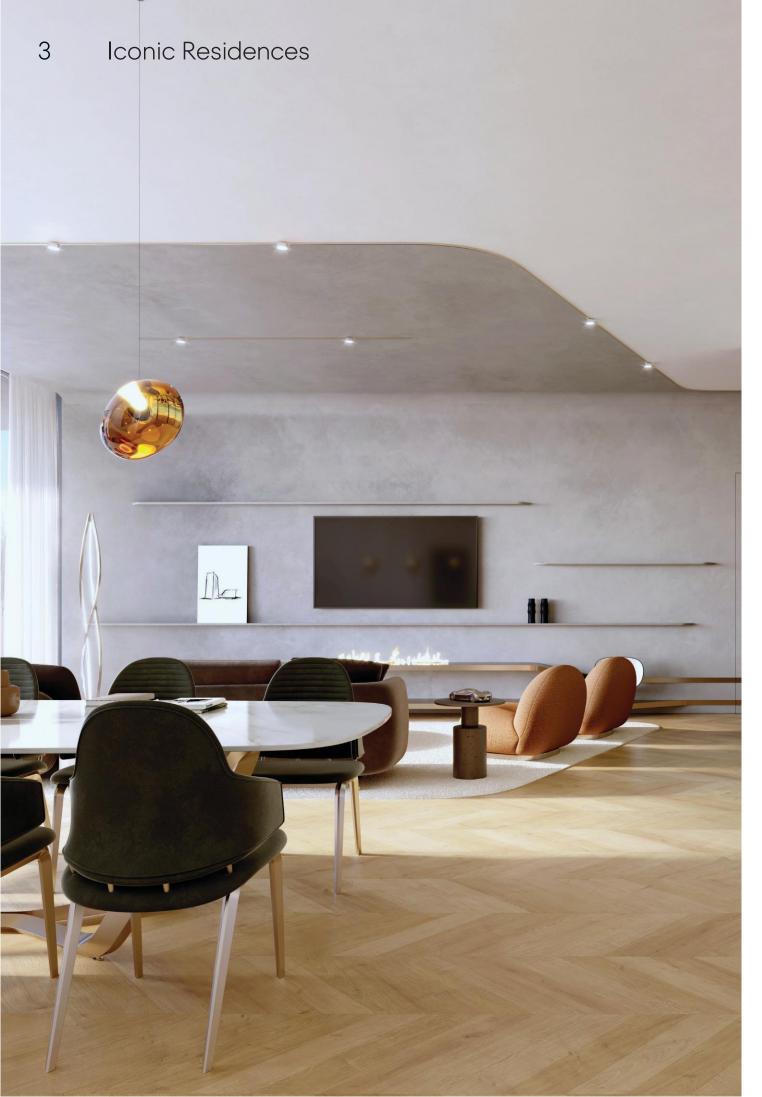

# 

RESIDENCES

DESIGN BY pininfunia

FINISHING MATERIALS





# LIVING & DINING





Champagne metal finish



Textured wall and ceiling paint



Oak wood parquet



# KITCHEN



Natural stone feature wall



Metal wooden finish



Italian reconstituted stone counters



Champagne metal finish



# MASTER BEDROOM



Clear glass partition



Textured vinyl wall covering



Stone wall finish



Champagne metal finish



Oak wood parquet

# 6 Iconic Residences

# MASTER BATHROOM



Ribbed glass shower doors



Full height porcelain wall tiles



Full height mirrors



Accent wall tile at shower



Stone wall and floor finish



Champagne metal finish



# SECONDARY BEDROOM



Wall and ceiling paint finish



Textured ceiling paint



Texture vinyl wall covering



Solid wood oak joinery finish



Oak wood parquet



Champagne metal finish



# POWDER