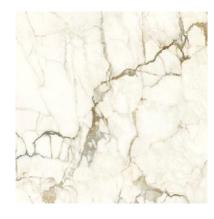

# MASTER BEDROOM

Clear glass partition

Textured vinyl wall covering

Stone wall finish

Champagne metal finish

Oak wood parquet