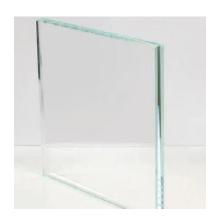

# MASTER BEDROOM

Clear glass partition

Textured vinyl wall covering

Stone wall finish

Champagne metal finish

Oak wood parquet