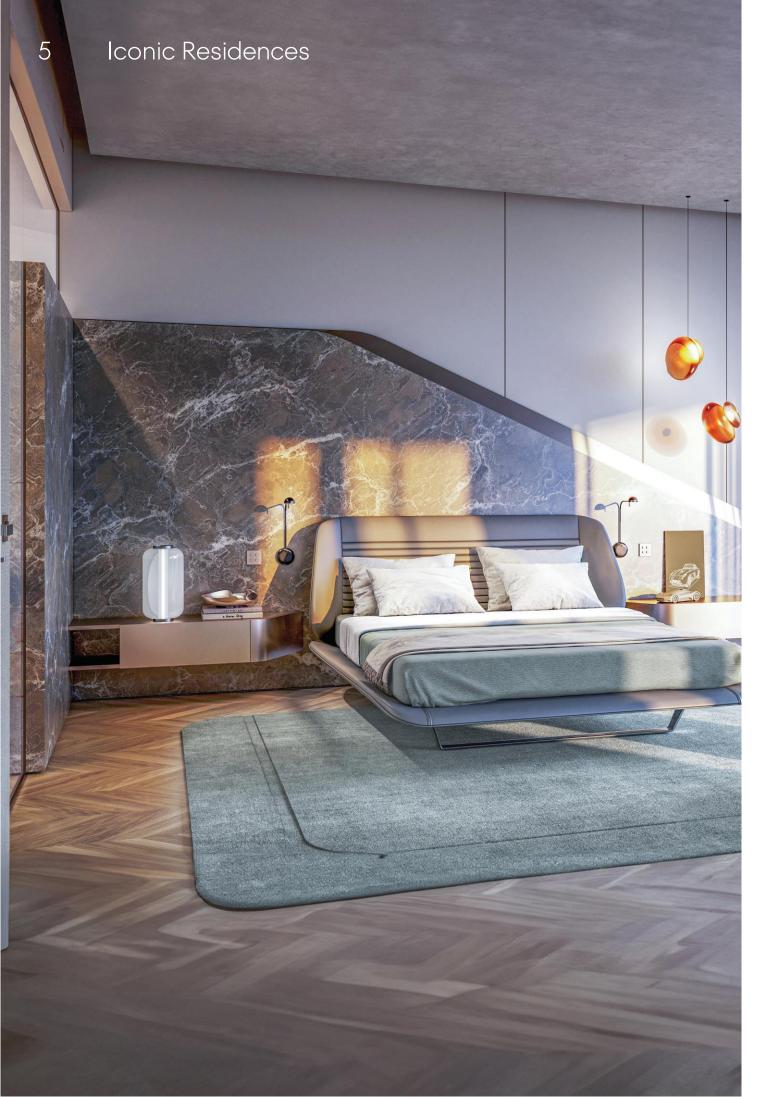

# MASTER BEDROOM

Clear glass partition

Textured vinyl wall covering

Stone wall finish

Champagne metal finish

Oak wood parquet

# 6 Iconic Residences