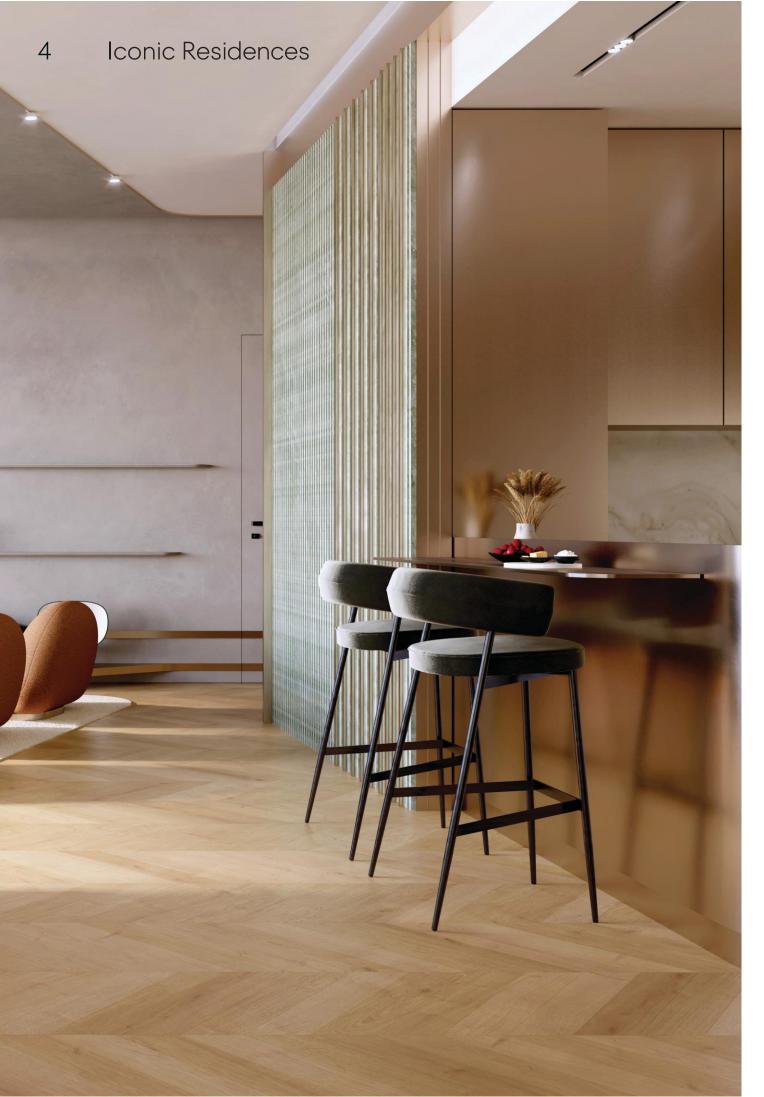

# LIVING & DINING

Champagne metal finish

Textured wall and ceiling paint

Oak wood parquet

# KITCHEN

Natural stone feature wall

Metal wooden finish

Italian reconstituted stone counters

Champagne metal finish

# MASTER BEDROOM

Clear glass partition

Textured vinyl wall covering

Stone wall finish

Champagne metal finish

Oak wood parquet