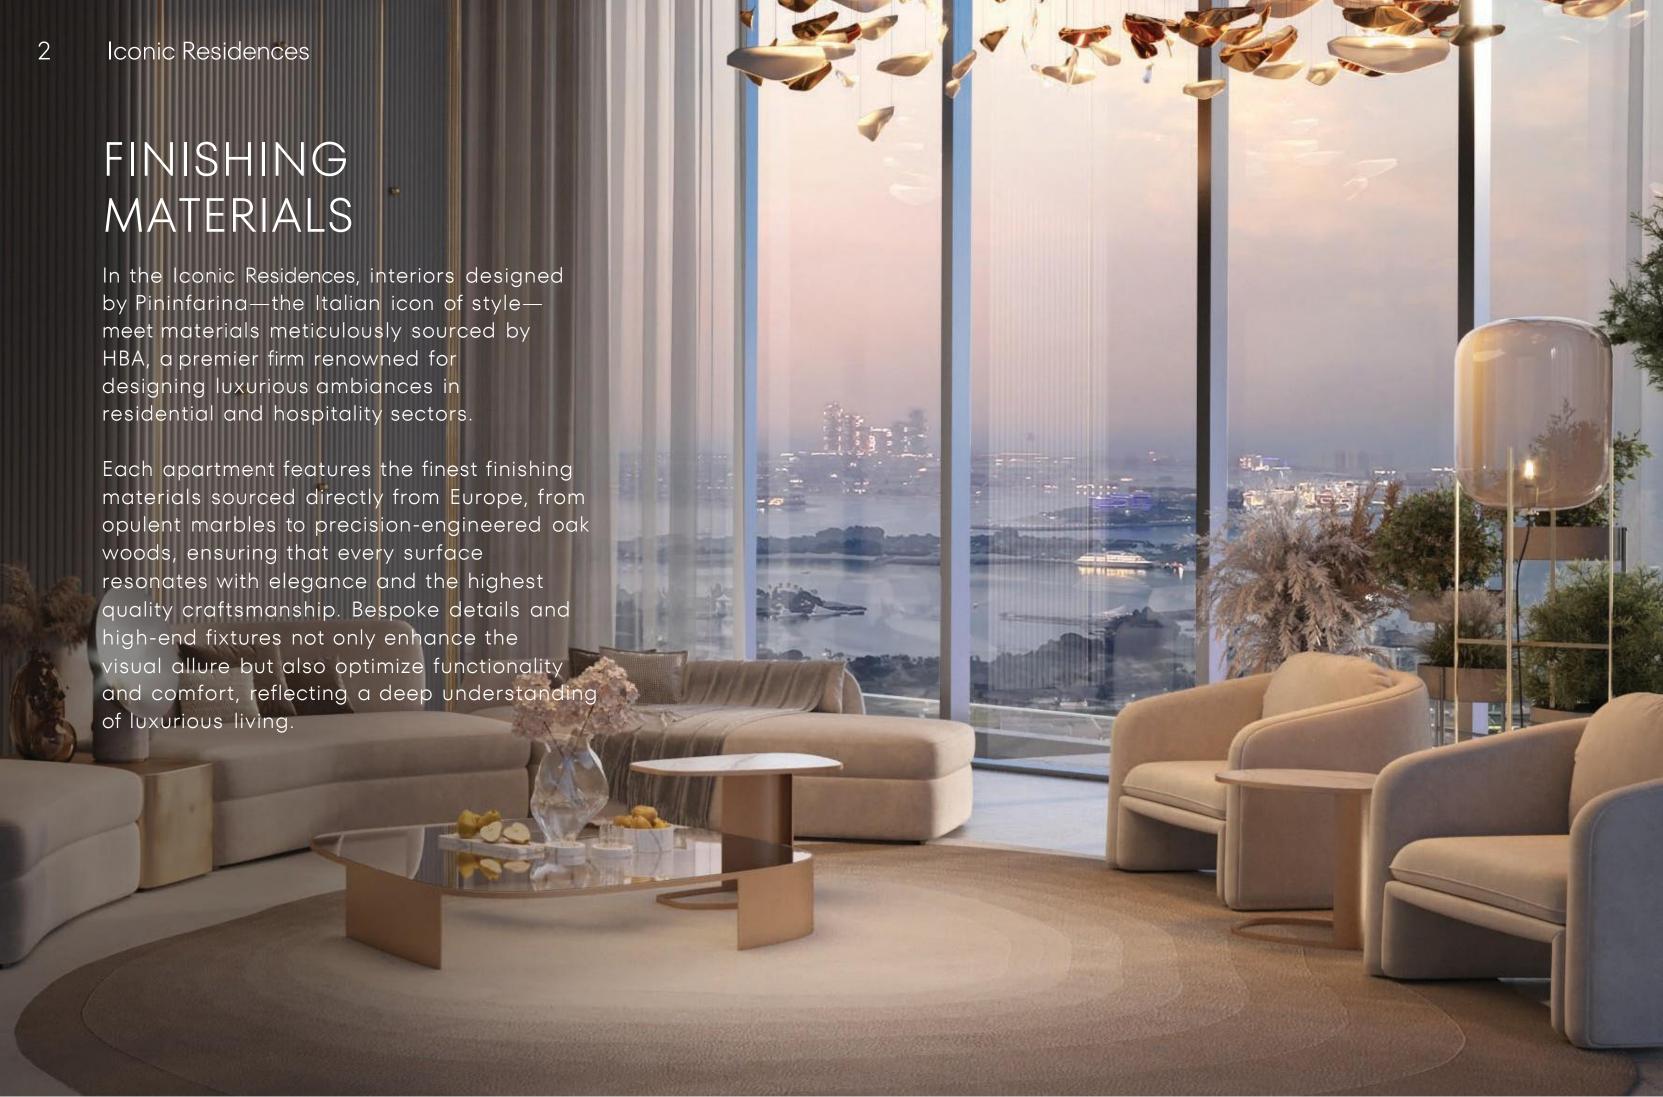

# 

RESIDENCES

DESIGN BY pininfunia

FINISHING MATERIALS





# LIVING & DINING





Champagne metal finish



Textured wall and ceiling paint



Oak wood parquet



# KITCHEN



Natural stone feature wall



Metal wooden finish



Italian reconstituted stone counters



Champagne metal finish



# MASTER BEDROOM



Clear glass partition



Textured vinyl wall covering



Stone wall finish



Champagne metal finish



Oak wood parquet

# 6 Iconic Residences

# MASTER BATHROOM



Ribbed glass shower doors



Full height porcelain wall tiles



Full height mirrors



Accent wall tile at shower



Stone wall and floor finish



Champagne metal finish



# SECONDARY BEDROOM



Wall and ceiling paint finish



Textured ceiling paint



Texture vinyl wall covering



Solid wood oak joinery finish



Oak wood parquet



Champagne metal finish



# POWDE