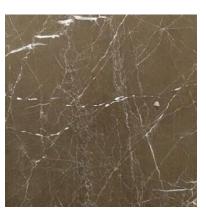

# KITCHEN

Natural stone feature wall

Metal wooden finish

Italian reconstituted stone counters

Champagne metal finish

# MASTER BEDROOM

Clear glass partition

Textured vinyl wall covering

Stone wall finish

Champagne metal finish

Oak wood parquet

# MASTER BATHROOM

Ribbed glass shower doors

Full height porcelain wall tiles

Full height mirrors

Accent wall tile at shower

Stone wall and floor finish

Champagne metal finish