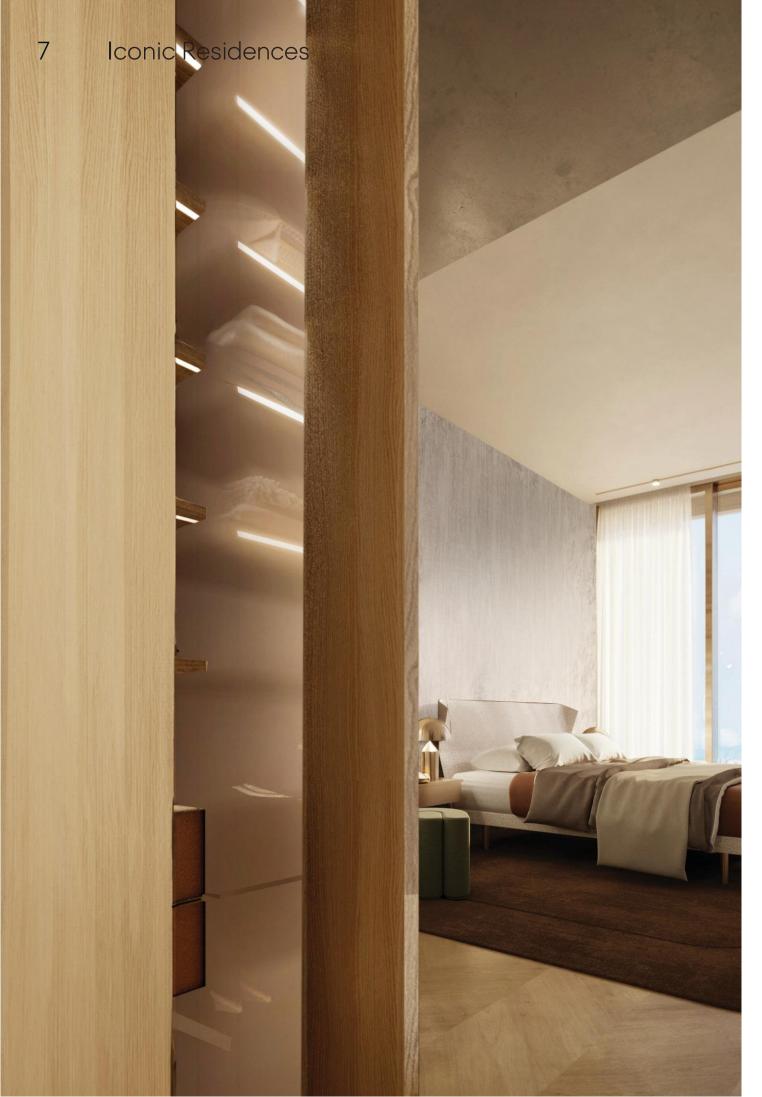

# MASTER BEDROOM

Clear glass partition

Textured vinyl wall covering

Stone wall finish

Champagne metal finish

Oak wood parquet

# SECONDARY BEDROOM

Wall and ceiling paint finish

Textured ceiling paint

Texture vinyl wall covering

Solid wood oak joinery finish

Oak wood parquet

Champagne metal finish